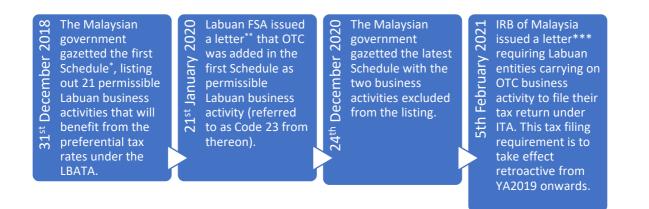

\* <u>first Schedule</u> – Labuan Business Activity Tax (Requirements for Labuan Business Activity) Regulations 2018

\*\* letter – Labuan FSA letter dated 21st January 2020 – "Addition to the Revised Substance Regulations"

\*\*\* letter – IRB letter dated 5th February 2021

Note that between 31<sup>st</sup> December 2018 and 24<sup>th</sup> December 2020, there were numerous meetings held and consultation among the Labuan financial services stakeholders i.e., the Association of Labuan Trust Companies (ALTC), Labuan FSA, Inland Revenue Board of Malaysia (IRB) and the Ministry of Finance to iron out uncertain issues arising from the Labuan tax regime overhaul. Some issues were addressed and settled but the main sticky points are still unresolved as of the date of this notice.

# What does this mean to Labuan entities affected by this amendment?

- LICT (Code 6) was deleted and OTC (Code 23) was not cited in the latest Schedule. This means
  Labuan entities affected by this amendment are out of scope and will not be benefiting from the 3%
  tax rate under the LBATA<sup>2</sup>.
- Chargeable income will be taxed up to 24% under the ITA.
- Following the latest Government's gazette, the IRB issued a letter on 5<sup>th</sup> February 2021 ruling that the affected Labuan entities with OTC business activity must file their tax return under the domestic

<sup>&</sup>lt;sup>1</sup> Labuan Business Activity Tax (Requirements for Labuan Business Activity) 2018 (Amendment) Regulations 2020 – PU(A)375 dated 24<sup>th</sup> December 2020

<sup>&</sup>lt;sup>2</sup> Labuan Business Activity Tax Act 1990